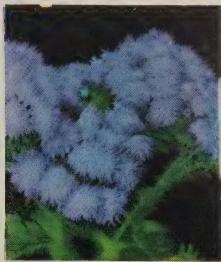

LAVENDER LASSIE A miniature lavender lady. Amazing in its profusion. Blooms same color and almost as large as Lavender Lady. In full flower early September. The dense mound-like plants often 2 ft. tall, 3 ft. across, simply covered with double silvery lavender flowers 2 in. in diameter. Number [A511, 40¢ each; 2 for 75¢; 6 for \$1.95. for \$1.95.